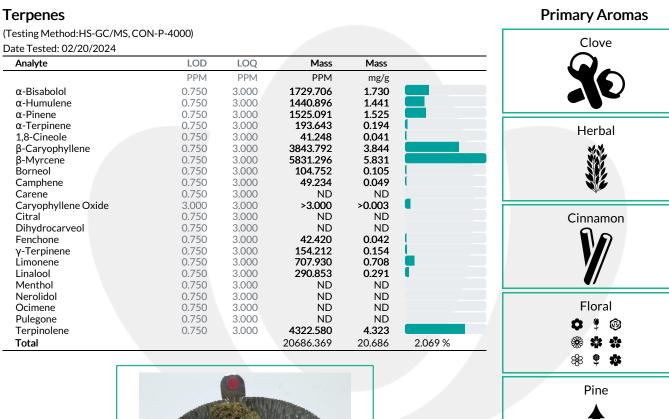

## Sample: 02-20-2024-46078

Sample Received:02/20/2024; Report Created: 02/22/2024; Expires: 02/20/2025

F021624VC - Smooth Operator Plant , Flower - Cured

Powered by reLIMS info@relims.com

Total terpenes value is qualitative and includes concentrations outside the assay quantitative analytical range.