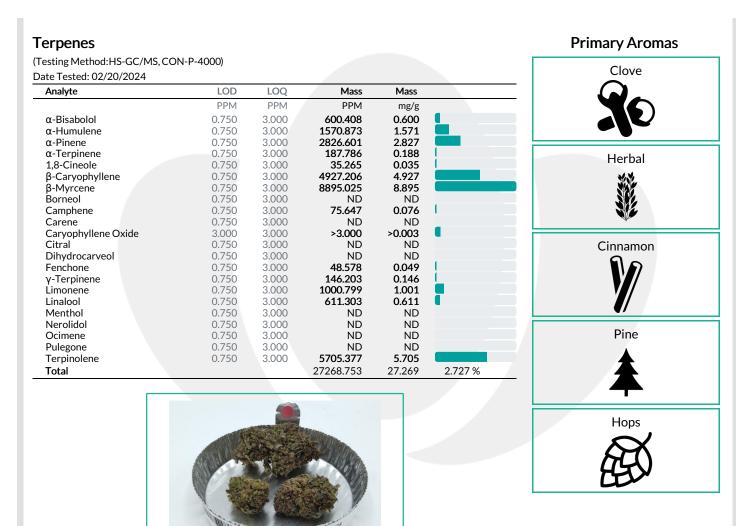

## Sample: 02-20-2024-46075

Sample Received:02/20/2024; Report Created: 02/22/2024; Expires: 02/20/2025

F021624UZ - Blue Orchid Plant , Flower - Cured

Total terpenes value is qualitative and includes concentrations outside the assay quantitative analytical range.