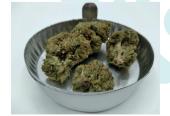

## CONSOLIDATED TEST RESULTS SUMMARY

CLIENT: Dr.Ganja

**PRODUCT NAME:** Gushers

LOT: N/A

**BATCH: M051223KV** MATRIX: Hemp Flower

**REPORT CREATED: 05/23/2023** 

| Analyte   | LOD (%) | %       | mg/g    |
|-----------|---------|---------|---------|
| СВС       | 0.030   |         |         |
| CBCA      | 0.030   | 0.357   | 3.573   |
| CBCV      | 0.030   |         |         |
| CBD       | 0.030   |         |         |
| CBDA      | 0.030   |         |         |
| CBDV      | 0.030   |         |         |
| CBDVA     | 0.030   |         |         |
| CBG       | 0.030   |         |         |
| CBGA      | 0.030   | 1.515   | 15.155  |
| CBL       | 0.030   |         |         |
| CBLA      | 0.030   |         |         |
| CBN       | 0.030   |         |         |
| CBNA      | 0.030   |         |         |
| СВТ       | 0.030   |         |         |
| Δ8-ΤΗC    | 0.030   |         |         |
| Δ9-ΤΗС    | 0.030   | 0.294   | 2.940   |
| Δ9-ΤΗСΑ-Α | 0.030   | 22.579  | 225.790 |
| Δ9-ΤΗCV   | 0.030   | 1 4 //2 |         |
| Δ9-ΤΗCVA  | 0.030   |         |         |
| 9R-HHC    | 0.030   |         |         |
| 9S-HHC    | 0.030   |         |         |